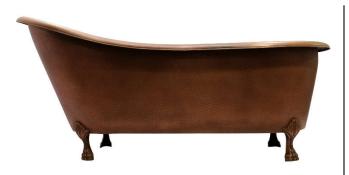

## 68" GITALI SINGLE SLIPPER COPPER TUB

Cat. No. COTSN68

L: 67-½" W: 31-½" H: 29-5%"

Rim: 2 1/2 W

Water depth: 13-1/2" to overflow

## **Features:**

- ► Single slipper
- ► Copper claw feet
- ► Constructed of 16 gauge copper (Copper is a living finish and will patina over time)
- ► Hammered antique copper exterior and shiny interior
- ► Smooth rim: 2-1/2"
- ► No faucet holes
- ► No overflow
- ► Hand-crafted construction makes each tub unique