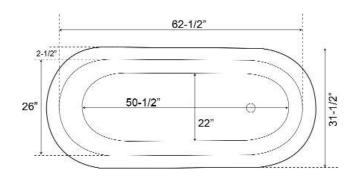

## 68" GITALI SINGLE SLIPPER COPPER TUB

Cat. No. COTSN68

L: 67-½" W: 31-½" H: 29-5%"

Rim: 2 1/2 W

Water depth: 13-1/2" to overflow