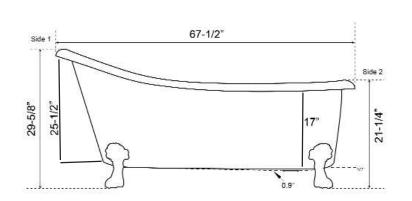

## 68" GITALI SINGLE SLIPPER COPPER TUB

Cat. No. COTSN68

L: 67-½" W: 31-½" H: 29-5%"

Rim: 2 1/2 W

Water depth: 13-1/2" to overflow